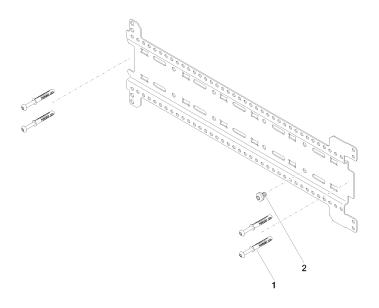

# Spare parts list

| No. | Item Number        | Name       | Quantity used | Delivery time |
|-----|--------------------|------------|---------------|---------------|
| 1   | 04 30 31 054 00 90 | fixing set | 4             | 2             |
| 2   | 04 30 30 212 00 90 | fixing set | 2             | 60            |