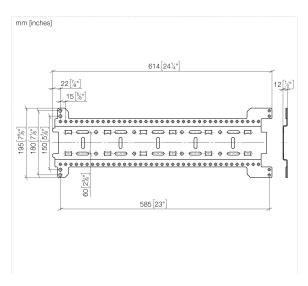

## xGRID Installation track set -

12 370 970 90

- width 555mm
- height 135 mm
- depth 12 mm
- retaining screws and plugs

This set contains 2 xGrid installation tracks and includes fixing material

More about the xGRID installation track can be found in the Shower Book brochure